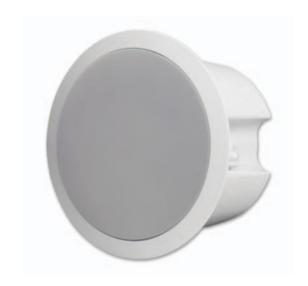

# ceiling speaker

**LightSPEED's** DRQ ceiling speakers deliver high-quality, full-range sound evenly throughout the classroom. With the supplied T-bridge and integrated enclosure, the DRQ is easily installed into an acoustic ceiling tile. When used with a LightSPEED Classroom Amplification System, four DRQs project the teacher's voice evenly throughout the classroom allowing every child to hear every word. The speaker grille is flush mounted to the ceiling tile, and wires are routed overhead, making for a clean and unobtrusive installation.

## ceiling speaker

| Description        | Two-way speaker system                                                                         |
|--------------------|------------------------------------------------------------------------------------------------|
| Driver Size        | 6.5" driver; 1" horn                                                                           |
| Frequency Response | 40 Hz-20 kHz                                                                                   |
| Impedance          | 8Ω                                                                                             |
| Power Handling     | 30 W                                                                                           |
| Dimensions         | 9.5" diameter; 5.5" deep                                                                       |
| Weight             | 5.9 lbs.                                                                                       |
| Enclosure          | White ABS ceiling-mount housing with metal grille; UL listed fire-retardant ABS back-enclosure |
| Tile Support       | 20-gauge metal tile bridge                                                                     |